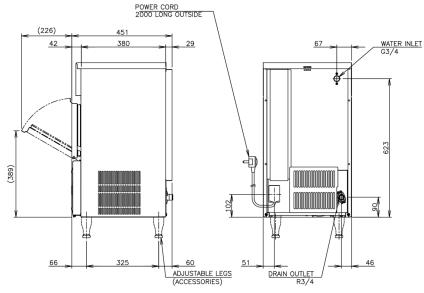

## SHIPPING SPECIFICATIONS

| Dimensions W x D x H (mm),<br>legs excluded | Dimensions of Legs (mm) | Net Weight (kg) | Dimensions, Packed, W x D x<br>H (mm) | Gross Weight, Packed (kg) | Volume Packed (m3) |  |
|---------------------------------------------|-------------------------|-----------------|---------------------------------------|---------------------------|--------------------|--|
| 398 x 451 x 695                             | For legs add 92-127mm   | 36              | 505 x 575 x 862                       | 41                        | 0.25               |  |