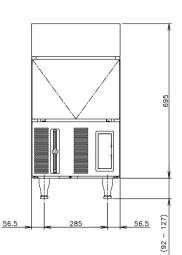

## SHIPPING SPECIFICATIONS

| Dimensions W x D x H (mm),<br>legs excluded | Dimensions of Legs (mm) | Net Weight (kg) | Dimensions, Packed, W x D x<br>H (mm) | Gross Weight, Packed (kg) | Volume Packed (m3) |  |
|---------------------------------------------|-------------------------|-----------------|---------------------------------------|---------------------------|--------------------|--|
| 398 x 451 x 695                             | For legs add 92-127mm   | 36              | 505 x 575 x 862                       | 41                        | 0.25               |  |