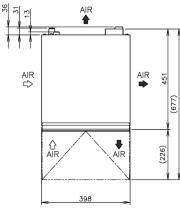

## SHIPPING SPECIFICATIONS

| Dimensions W x D x H (mm),<br>legs excluded | Dimensions of Legs (mm) | Net Weight (kg) | Dimensions, Packed, W x D x<br>H (mm) | Gross Weight, Packed (kg) | Volume Packed (m3) |  |
|---------------------------------------------|-------------------------|-----------------|---------------------------------------|---------------------------|--------------------|--|
| 398 x 451 x 695                             | For legs add 92-127mm   | 36              | 505 x 575 x 862                       | 41                        | 0.25               |  |