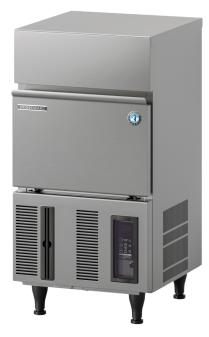

# IM-30CPE

Cuber, Self Contained

Production Capacity (kg/24h) approx. (AT 10°C, WT 10°C): 34 Storage bin capacity (kg): 11.5

## **CORRESPONDING WATER FILTERS**

4HC-H Single Water Filter, 4HC Replacement Cartridge

PRODUCT SERIES: IM CUBE ITEM NUMBER: M110 COUNTRY OF ORIGIN: UK

Hoshizaki IM-30CPE Cube model is a self-contained ice maker producing up to 34 kg of cube ice per 24 hours.

EXTERIOR Stainless steel AISI 430, Galvanized steel (Rear)

Refrigerant: R290 / Refrigerant (kg): 0.065 / CO2 equivalent (kg): 0.195